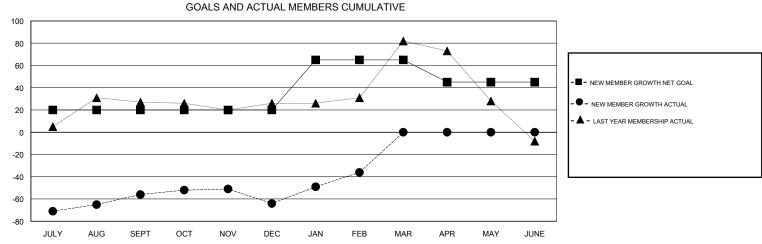

## MONTHLY MEMBERSHIP PROGRESS REPORT

District 323A1

Results as of: 2/28/2017







| DROPPED CLUBS: 4  DROPPED MEMBERS |     | 27 CLUBS OF 58 ADDED 1 OR MORE<br>NEW MEMBERS | GENDER DISTRIBU<br>MALE<br>FEMALE | UTION<br>1,101 (63.39%)<br>636 (36.61%) |     |
|-----------------------------------|-----|-----------------------------------------------|-----------------------------------|-----------------------------------------|-----|
| DECEASED                          | 11  | CLICK HERE FOR CUMULATIVE  MEMBERSHIP DATA    | TOTAL FAMILY UNIT MEMBERS         |                                         | 732 |
| CLUB CANCELLED                    | 0   |                                               | FAMILY MEMBERS PAYING HALF        |                                         | 447 |
| OTHER                             | 128 |                                               |