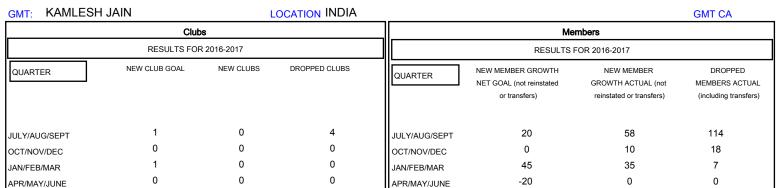

## MONTHLY MEMBERSHIP PROGRESS REPORT

District 323A1

Results as of: 2/28/2017







| DROPPED CLUBS: 4  DROPPED MEMBERS |     | 27 CLUBS OF 58 ADDED 1 OR MORE<br>NEW MEMBERS | GENDER DISTRIBU<br>MALE<br>FEMALE | UTION<br>1,101 (63.39%)<br>636 (36.61%) |     |
|-----------------------------------|-----|-----------------------------------------------|-----------------------------------|-----------------------------------------|-----|
| DECEASED                          | 11  | CLICK HERE FOR CUMULATIVE  MEMBERSHIP DATA    | TOTAL FAMILY UNIT MEMBERS         |                                         | 732 |
| CLUB CANCELLED                    | 0   |                                               | FAMILY MEMBERS PAYING HALF        |                                         | 447 |
| OTHER                             | 128 |